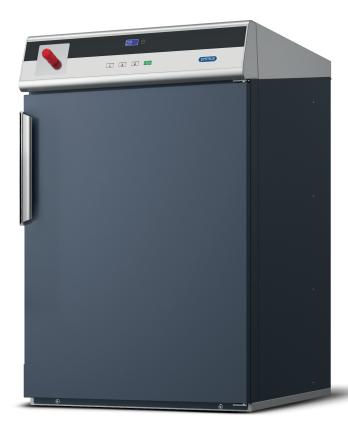

## INDUSTRIAL TUMBLER DRYER

TX RANGE **TX9** 

9 KG 20LB

## **FEATURES**

- Standard stainless steel drum
- Anthracite grey skin plate
- Inox top panel
- Easy-to-use microprocessor (ECT)
- Axial airflow
- 210° door opening for easy loading and unloading
- Intuitive control with simple selection and 3 programs