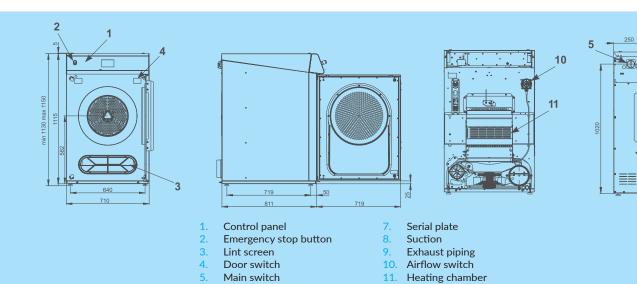

23% MORE DRYING EFFICIENT\*

20% LOWER ENERGY CONSUMPTION\*

30% FASTER EVAPORATION\*

| TYPE                  |       | TX9                            |
|-----------------------|-------|--------------------------------|
| CAPACITY              |       |                                |
| Drum capacity 1:18    | kg/lb | 11/24                          |
| Drum capacity 1:22    | kg/lb | 9/20                           |
| Drum volume           | Ĭ     | 195                            |
| Drum diameter         | mm    | Ø 670                          |
| Drum depth            | mm    | 555                            |
| DOOR                  |       |                                |
| Door opening          | mm    | Ø 500                          |
| Opening direction     |       | Right (reversible)             |
| Door opening angle    |       | 210°                           |
| DRYING PERFORMANCE    |       |                                |
| Airflow type          |       | Axial                          |
| Airflow               | m3/h  | 300                            |
| HEATING               |       |                                |
| Heating type          |       | Electric                       |
| Heating power         | kW    | 6 / 9 / 12                     |
| Total power supply    | kW    | 6,4 / 9,4 / 12,4               |
| Electrical connection |       | 3x220-230V 50Hz                |
|                       |       | 3x220-230V 60Hz                |
|                       |       | 3x240V 50Hz                    |
|                       |       | 3x380-415V+N 50Hz              |
|                       |       | 3x380-415V+N 60Hz              |
|                       |       | 3x380-415V 50Hz                |
|                       |       | 3x380-415V 50Hz<br>3x440V 60Hz |
| MOTOR                 |       | 3X44UV 6UHZ                    |
|                       |       |                                |
| Fan                   | kW    | 0,25                           |
| Drive                 | kW    | 0,25                           |
| CONNECTION            |       |                                |
| Exhaust               | mm    | 150                            |
| PROGRAMMER            |       | Easy Control                   |
| NOISE                 |       |                                |
| Drying sequence       | db    | 55                             |
| DIMENSIONS            |       |                                |
| H×W×D                 | mm    | 1150x710x945                   |
| Net weight            | kg    | 125                            |
| TRANSPORT DATA        |       |                                |
| Packed H×W×D          | mm    | 1253x752x970                   |
| Gross weight          | kg    | 180                            |