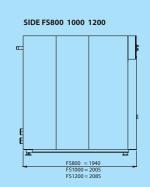

## **FEATURES**

- Freestanding, high spin washer
- Stainless steel cabinet
- Stainless steel drum and tub
- Extra large door opening (FS800, FS1000 Ø 530 mm, FS1200 Ø 650 mm)
- Two large drain valves (Ø 103 mm)
- Easy access to all parts
- USB plug located on the main board
- Standard liquid soap connections
- Frequency controlled motor
- PowerWash® perforated lifting ribs: more mechanical action, lower water consumption
- Air operated water inlet
- SuperEco washing programmes significantly reduces water and electricity consumption
- Patented soap dispenser with 5 removable compartments
- Manual weighting system