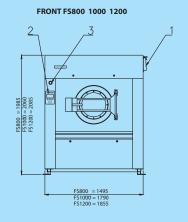

## **FEATURES**

- Freestanding, high spin washer
- Stainless steel cabinet
- Stainless steel drum and tub
- Extra large door opening (FS800, FS1000 Ø 530 mm, FS1200 Ø 650 mm)
- Two large drain valves (Ø 103 mm)
- Easy access to all parts
- USB plug located on the main board
- Standard liquid soap connections
- Frequency controlled motor
- PowerWash® perforated lifting ribs: more mechanical action, lower water consumption
- Air operated water inlet
- SuperEco washing programmes significantly reduces water and electricity consumption
- Patented soap dispenser with 5 removable compartments
- Manual weighting system