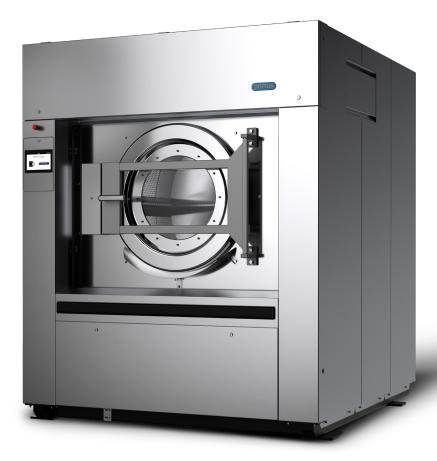

## HIGH SPIN INDUSTRIAL WASHER EXTRACTORS

FS RANGE

| FS 800 | FS 1000 | FS 1200 |
|--------|---------|---------|
| 80KG   | 100KG   | 120KG   |
| 180LB  | 230LB   | 275LB   |

XControl FLEX PLUS approach, program, and cycle screens

## **FEATURES**

- Freestanding, high spin washer
- Stainless steel cabinet
- Stainless steel drum and tub
- Extra large door opening (FS800, FS1000 Ø 530 mm, FS1200 Ø 650 mm)
- Two large drain valves (Ø 103 mm)
- Easy access to all parts
- USB plug located on the main board
- Standard liquid soap connections
- Frequency controlled motor
- PowerWash® perforated lifting ribs: more mechanical action, lower water consumption
- Air operated water inlet
- SuperEco washing programmes significantly reduces water and electricity consumption
- Patented soap dispenser with 5 removable compartments
- Manual weighting system