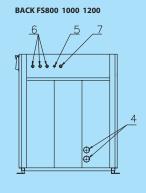

## **FEATURES**

- Freestanding, high spin washer
- Stainless steel cabinet
- Stainless steel drum and tub
- Extra large door opening (FS800, FS1000 Ø 530 mm, FS1200 Ø 650 mm)
- Two large drain valves (Ø 103 mm)
- Easy access to all parts
- USB plug located on the main board
- Standard liquid soap connections
- Frequency controlled motor
- PowerWash® perforated lifting ribs: more mechanical action, lower water consumption
- Air operated water inlet
- SuperEco washing programmes significantly reduces water and electricity consumption
- Patented soap dispenser with 5 removable compartments
- Manual weighting system