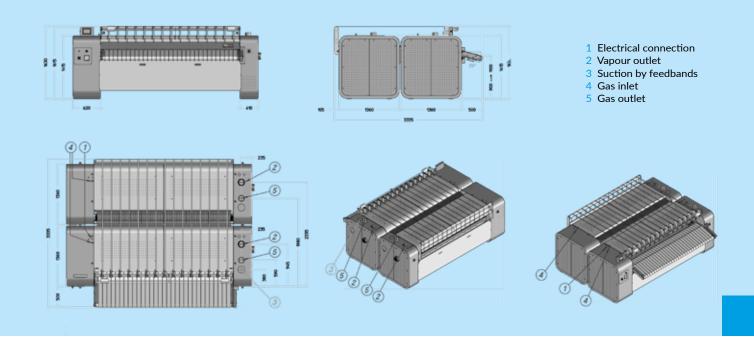

| TYPE                                                      |            | ACL800-25                | ACL800-30                        | ACL800-33      | ACL800-35      |
|-----------------------------------------------------------|------------|--------------------------|----------------------------------|----------------|----------------|
| Roll diameter                                             | mm         | 800                      |                                  |                |                |
| Working width                                             | mm         | 2500                     | 3000                             | 3300           | 3500           |
| Ironing speed                                             | m/min      | 5 - 20 (9 - 36)          |                                  |                |                |
| (optional high speed)                                     | 111/111111 | J - 20 (7 - 30)          |                                  |                |                |
| Fan motor                                                 | kW         | 2 x 1,1                  |                                  |                |                |
| Roll motor                                                | kW         | 5,5 / high speed roll 11 |                                  |                |                |
| Air outlet diameter                                       | mm         | 2 x Ø125                 |                                  |                |                |
| Hydraulic pump motor                                      | kW         | 0,37                     |                                  |                |                |
| Oil circulation pump                                      | kW         | 2 x 3                    |                                  |                |                |
| Exhaust feeding belt                                      | kW         | 1,1                      |                                  |                |                |
| Voltage                                                   |            | 380-415V/50Hz/3ph+TN-C   |                                  |                |                |
| GAS HEATING                                               |            |                          |                                  |                |                |
| Gas connection                                            | inch       | 2 x 5/4"                 |                                  |                |                |
| Gas burner                                                | kW         | 378                      |                                  |                |                |
| Heat exchanger                                            | mm         | 2 x Ø125                 |                                  |                |                |
| evacuation                                                | mm         | Z X Ø152                 |                                  |                |                |
| Ironing capacity                                          |            |                          |                                  |                |                |
| @moisture retention 50%                                   | kg/hr      | 439 (510)                | 490 (580)                        | 530 (630)      | 565 (670)      |
| (with optional ventilation chest)                         |            |                          |                                  |                |                |
| ELECTRIC HEATING                                          |            |                          |                                  |                |                |
| Heating element                                           | kW         | 150                      | 180                              | 180            | 200            |
| Ironing capacity                                          |            | 400 (540)                | 400 (500)                        | 500 ((00)      | 5 ( 5 ( ( 70 ) |
| @moisture retention 50% (with optional ventilation chest) | kg/hr      | 439 (510)                | 490 (580)                        | 530 (630)      | 565 (670)      |
| STEAM HEATING                                             |            |                          |                                  |                |                |
| Steam inlet                                               | inch       | 1 1/2"                   |                                  |                |                |
| Condens return                                            | inch       | 1 1/2                    |                                  |                |                |
| Ironing capacity                                          | IIICII     |                          |                                  | <u>L</u>       |                |
| @moisture retention 50%                                   | kg/hr      | 370                      | 430                              | 475            | 510            |
| DIMENSIONS                                                |            |                          |                                  |                |                |
| H×W×D                                                     | mm         | 1850x3660x2790           | 1850x4160x2790                   | 1850x4460x2790 | 1850x4660x2790 |
| Net weight                                                | kg         | 5400                     | 5800                             | 6100           | 6400           |
| TRANSPORT DATA                                            | κξ         | 5700                     | 3000                             | 0100           | 0-100          |
| Packed H×W×D roll 1                                       | mm         | 3800x1900x1800           | 4300x1900x1800                   | 4600x1900x1800 | 4800x1900x1800 |
| Packed H×W×D roll 2                                       | mm         | 3800x1700x1800           | 4300x1700x1800<br>4300x1700x1800 | 4600x1700x1800 | 4800x1700x1800 |
| Gross weight                                              | kg         | 5450                     | 5850                             | 6150           | 6450           |
| Oross Weight                                              | - Kg       | 2430                     | 2020                             | 0130           | 0430           |